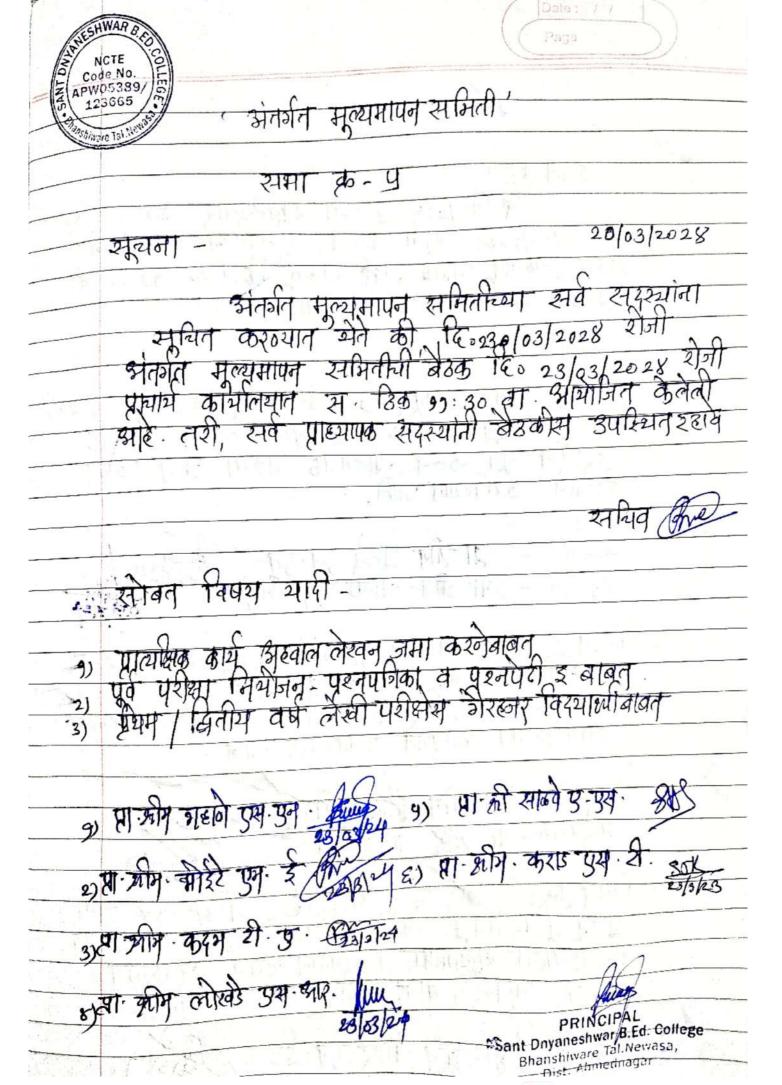

### सम्बे इतिवृत

अहवाल कि प स्मूपनेनुसार महाविद्यालगाः मूल्यमापन रतिमती स्नेतरित महाविद्याल्यान G. 20/03/2028 22/ a. 23/03/2028 होन्यात सार्वी स्वदर बैठक से. रिक 99.30 श्रीचार्य कार्यालयात् चेन्यात् रसातो .

प्रशिक्षवाधीकरून प्राव्यक्तिक कार्य अहवाक लेखन 130-23/03/2028 पूर्व करून सात्यांसक ठरविन्यान साले. वर्ग त्रमा केन

या त्रीम ग्रह्मी पुस पुन अपूर्व अनुभोद्र -धीम लोखंडे एस- मिन

विषय द्व: 2 हराव ह-2. आन 14 23/03/2028 नियोजन प्रश्नपिका व प्रश्नपदी ज्ञमा करून हो व्याची जलविपरि परेशिया सोपिविञ्याचे स्वोन्मते उरिवर्णात आले.

प्रा भिन क्यून री ए

डराव क. 3 विषय है.3 315/16, 23/03/2028 विद्यार्थाच्या पूर्नप्रीक्षा व गुगदान विषयी 400/0 देग्यामा । छराव किरुग्यात स्मालाः

स्विक - शा भीम 34 510

संत ज्ञानेश्वर शिक्षणशास्त्र महाविदयालय,भानसहिवरे बी.एड. प्रथम वर्ष