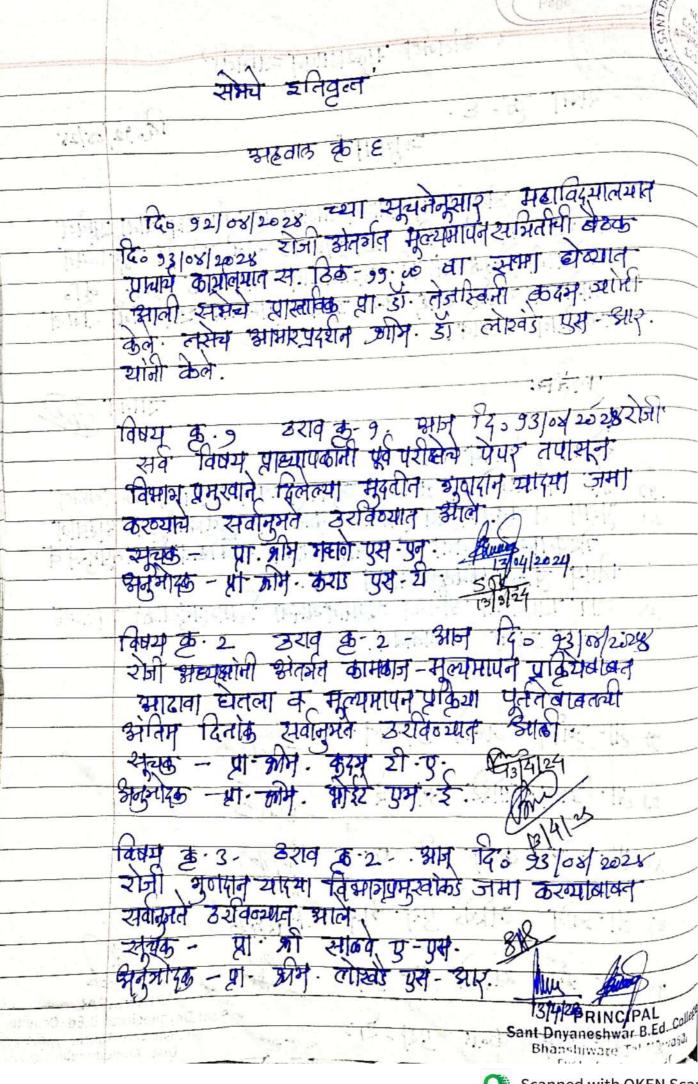

### सम्बे इतिवृत

अहवाल कि प स्मूपनेनुसार महाविद्यालगाः मूल्यमापन रतिमती स्नेतरित महाविद्याल्यान G. 20/03/2028 22/ a. 23/03/2028 होन्यात सार्वी स्वदर बैठक से. रिक 99.30 श्रीचार्य कार्यालयात् चेन्यात् रसातो .

प्रशिक्षवाधीकरून प्राव्यक्तिक कार्य अहवाक लेखन 130-23/03/2028 पूर्व करून सात्यांसक ठरविन्यान साले. वर्ग त्रमा केन

या त्रीम ग्रह्मी पुस पुन अपूर्व अनुभोद्र -धीम लोखंडे एस- मिन

विषय द्व: 2 हराव ह-2. आन 14 23/03/2028 नियोजन प्रश्नपिका व प्रश्नपदी ज्ञमा करून हो व्याची जलविपरि परेशिया सोपिविञ्याचे स्वोन्मते उरिवर्णात आले.

प्रा भिन क्यून री ए

डराव क. 3 विषय है.3 315/16, 23/03/2028 विद्यार्थाच्या पूर्नप्रीक्षा व गुगदान विषयी 400/0 देग्यामा । छराव किरुग्यात स्मालाः

स्विक - शा भीम 34 510

संत ज्ञानेश्वर शिक्षणशास्त्र महाविदयालय,भानसहिवरे बी.एड. प्रथम वर्ष